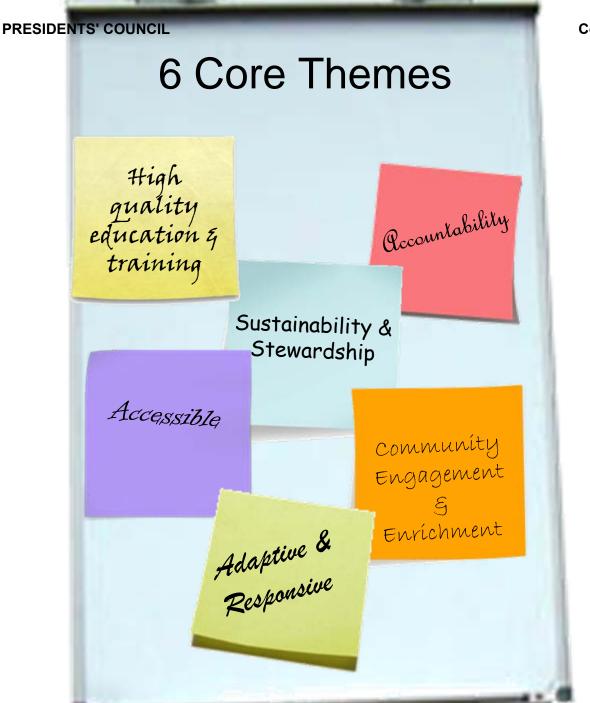

## Gleaning from those who have gone before:

- •Zero in on the core themes that define the mission
- What we do (core themes) vs. who we are (values)
- Differentiate between drivers & results
- Expand our definition of assessment
- Live "continuous improvement"
- •Keep it simple: focus your outcomes

PRESIDENTS' COUNCIL Coded 05.10.10-Handout #2

Some of our original themes are actually our values.

For example, Sustainability & Stewardship...